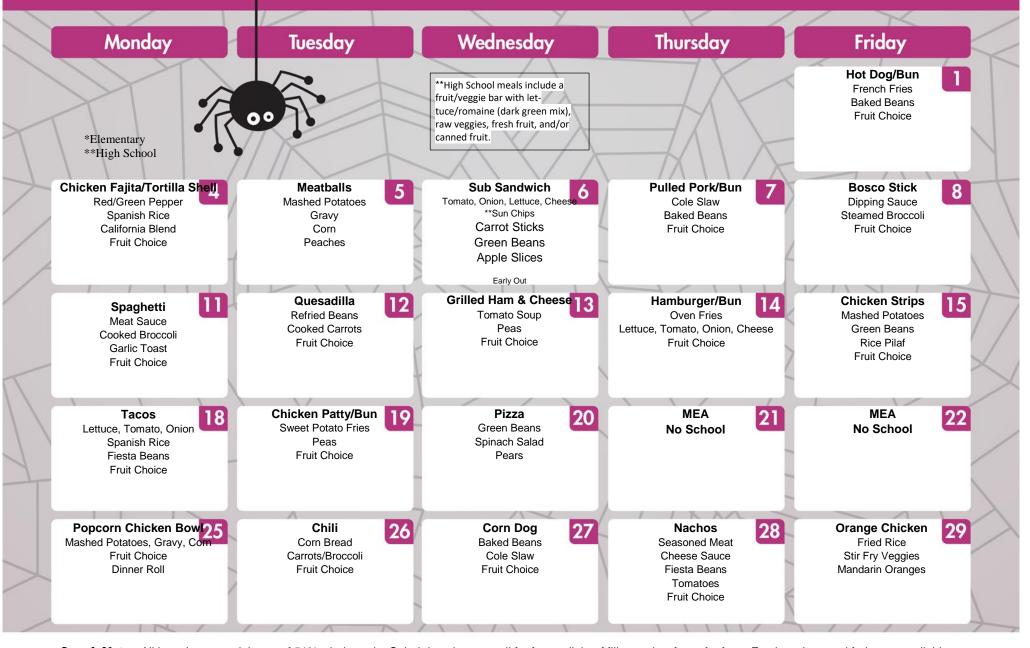

## **OCTOBER 2021**

Martin County West School

Menu subject to change without notice. Sorry for any inconvenience

Lunch Notes: All breads are a minimum of 51% whole grain. Salad dressings are all fat free or light. Milks are low fat or fat free. Fresh and canned fruits are available every day. A complete meal consists ½ C of fruit or veggie plus 2 more meal components. If not taking a complete meal you will be charged ala carte prices. All student meals are free as long as you take the required items. Due to COVID there will not be salad bar available at the elementary schools until further notice. Premade salads will be available for the elementary.