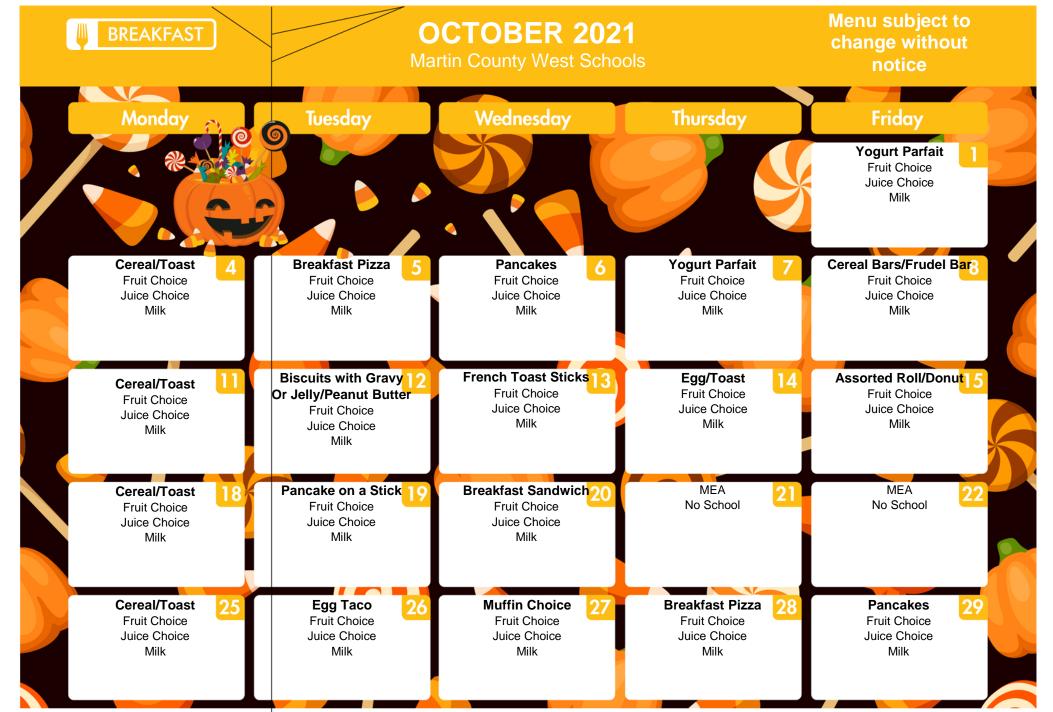

Breakfast include choice of fruits/veggies, meat/ meat alternates, grain, & milk. Grains are at least 51% whole grain.

Milk is low-fat or fat free plain or fat free flavored

## **OCTOBER 2021**

Martin County West School

Menu subject to change without notice. Sorry for any inconvenience

Lunch Notes: All breads are a minimum of 51% whole grain. Salad dressings are all fat free or light. Milks are low fat or fat free. Fresh and canned fruits are available every day. A complete meal consists ½ C of fruit or veggie plus 2 more meal components. If not taking a complete meal you will be charged ala carte prices. All student meals are free as long as you take the required items. Due to COVID there will not be salad bar available at the elementary schools until further notice. Premade salads will be available for the elementary.